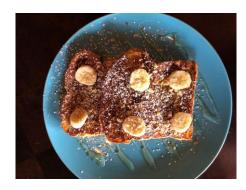

FRENCH TOAST HONEY-BANANA 7.30 Fluffy French toast, banana, honey, walnuts nuts, vegetarian