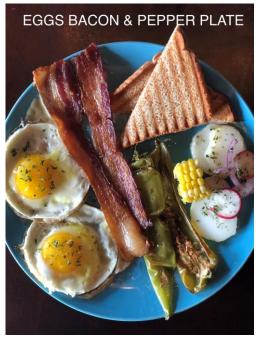

### EGG, BACON, SESIONAL PEPPER 10.90

Two fried eggs, 2 strips hickory smoked bacon, roasted peppers, potato salad German style, toast, house yogurt sauce

Garlic, spicy

### EGG, BACON, CHEESE, FRUIT 11.30

Two fried eggs, 2 strips hickory smoked bacon, Greek feta, potato salad German style, toast and seasonal fruit with house yogurt sauce *Garlic*, *spicy* 