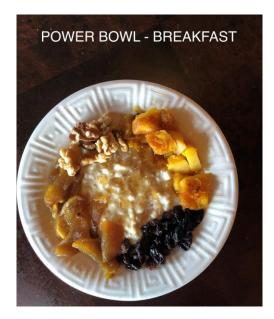

## SUPER BOWL - super healthy 8.50

wheat berries or rolled oats, select two: banana, blackberries or sautéed apple with crushed walnuts and raisins pick: Maple syrup, Nutella, honey, syrup or peanut butter nuts, vegetarian, vegan, fiber